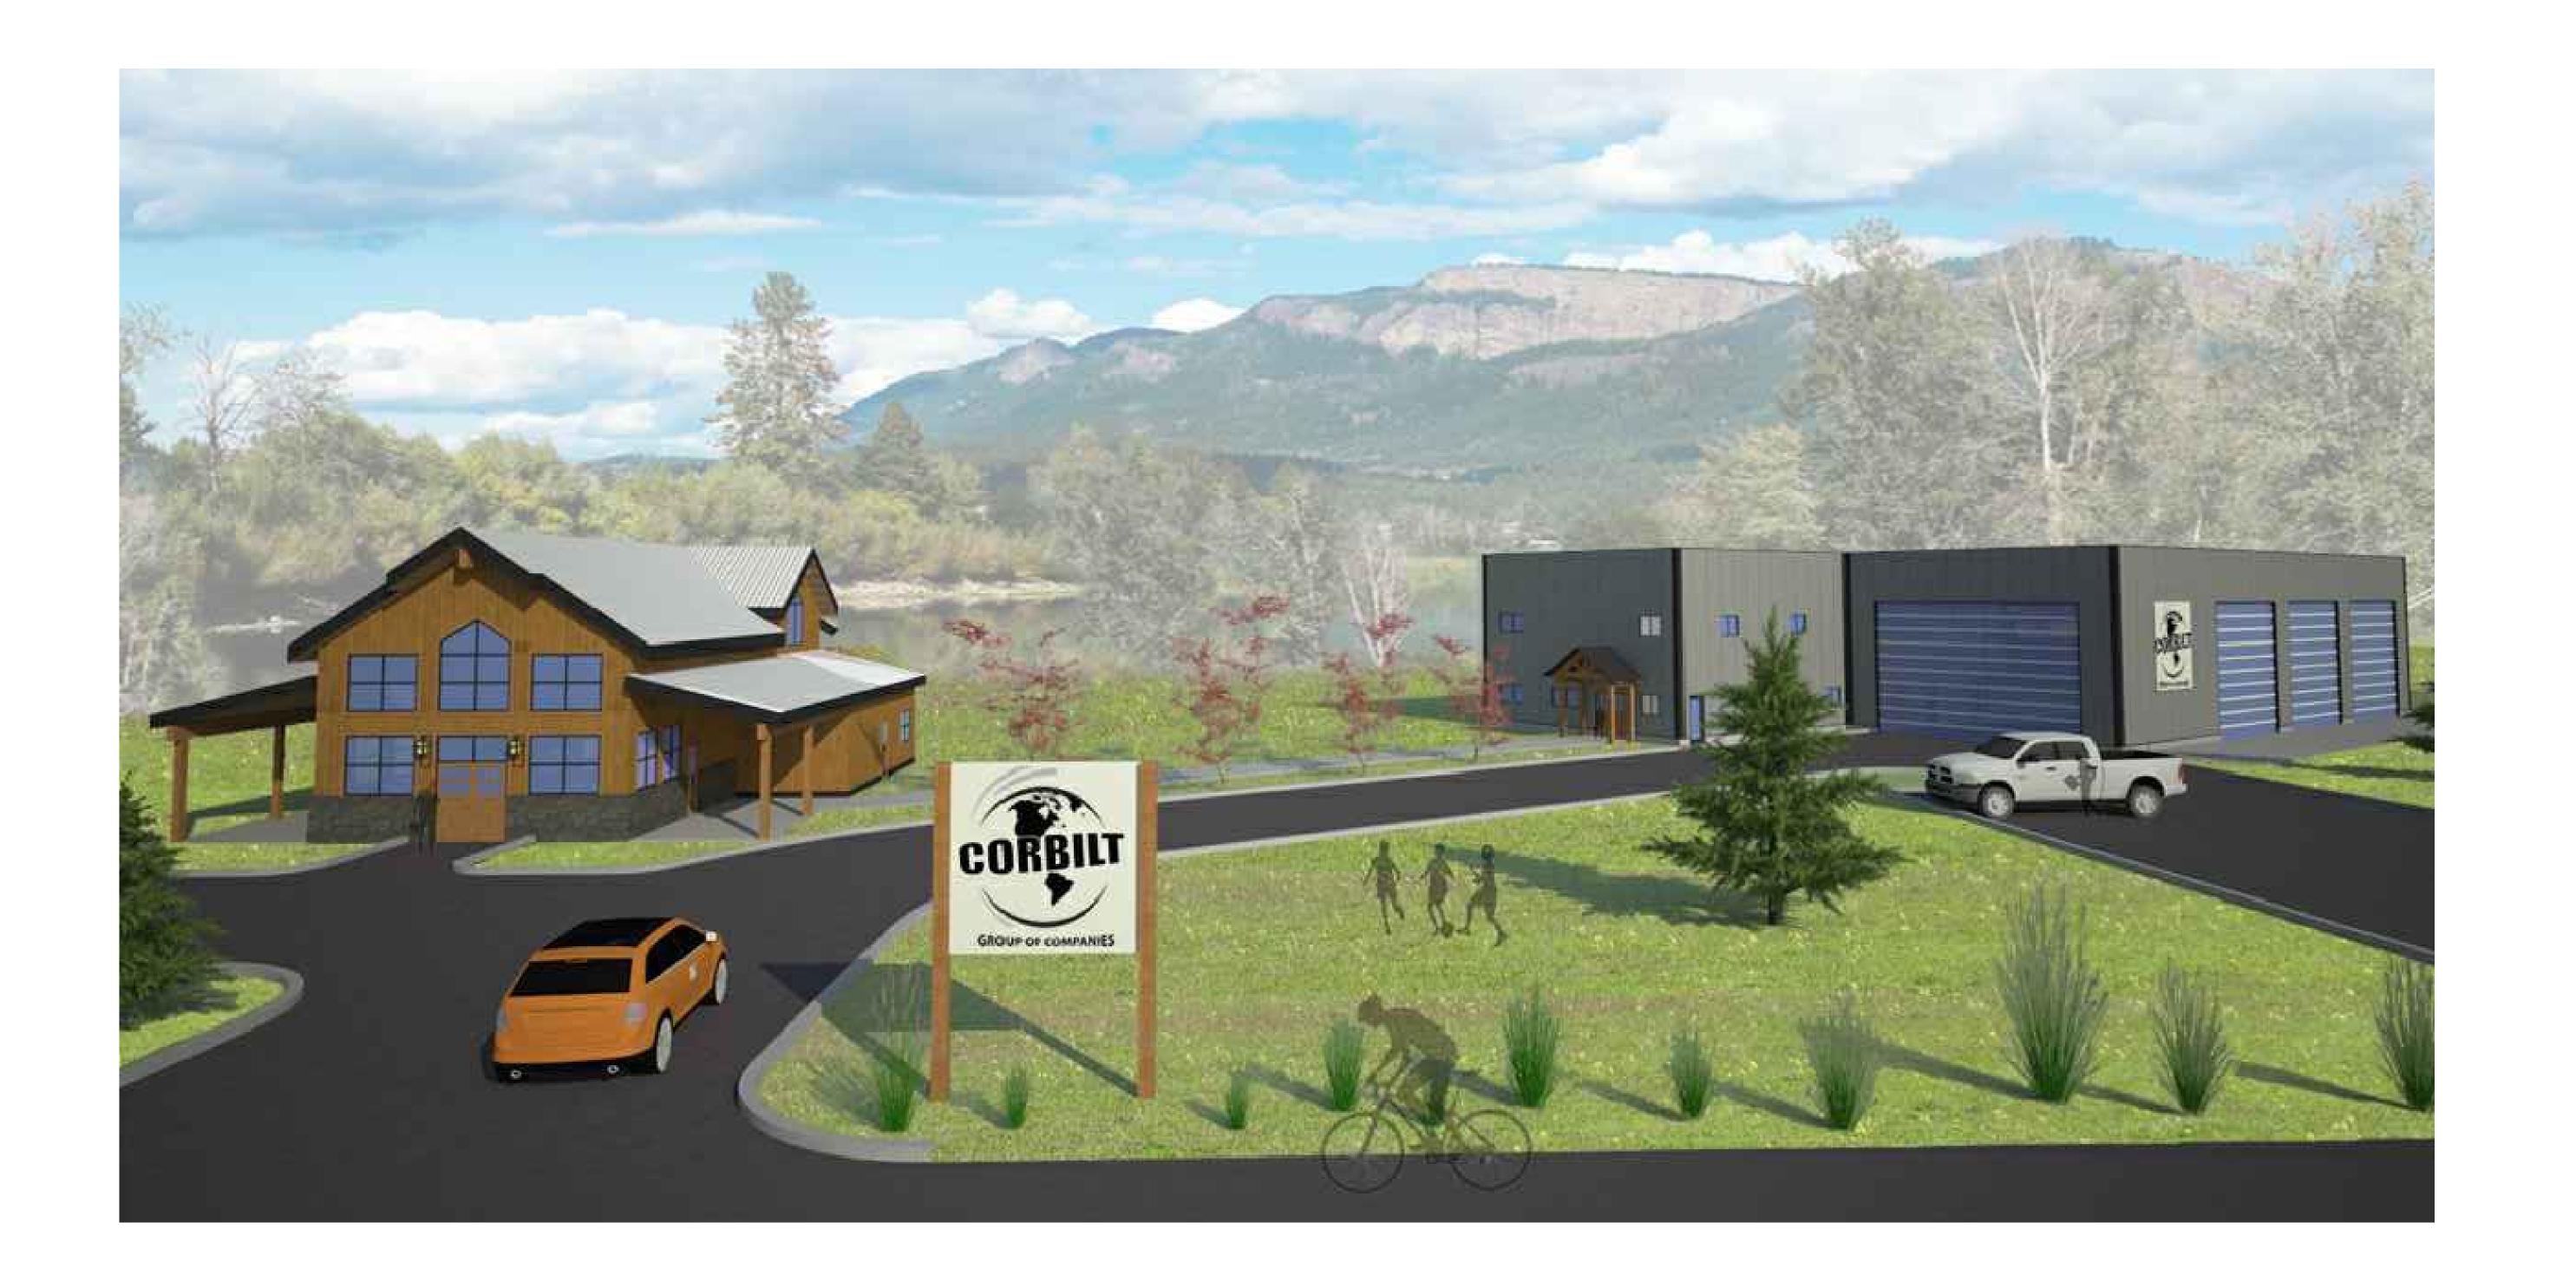

CORBILT FACILITIES | site perspective

ENGINEERING HEAD OFFICE 821 Fairweather Rd Vernon, BC, V1T 8T9 Tel: 250.542.0608 Fax: 250.542.0720 KELOWNA OFFICE Tel: 778.478.0430 REVELSTOKE OFFICE Tel: 250.837.3455 ext.286

CORBILT FACILITIES

COVER SHEET

DESIGN R.Bourcet, P.Eng.